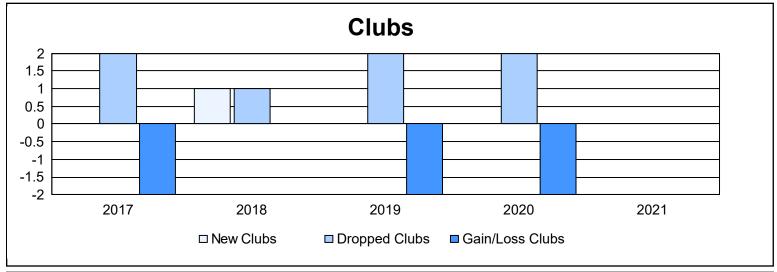

District 19 E As of June 2021 Cumulative

| Year      | New<br>Clubs | Dropped<br>Clubs | Gain/<br>Loss<br>Clubs | New<br>Members | Charter<br>Members | Reinstate<br>Members | Transfer<br>Members | Total<br>Member<br>Added | Total<br>Members<br>Dropped | Gain/<br>Loss<br>Members |
|-----------|--------------|------------------|------------------------|----------------|--------------------|----------------------|---------------------|--------------------------|-----------------------------|--------------------------|
| 2016-2017 | 0            | 2                | -2                     | 159            | 1                  | 7                    | 4                   | 171                      | 265                         | -94                      |
| 2017-2018 | 1            | 1                | 0                      | 169            | 28                 | 10                   | 13                  | 220                      | 254                         | -34                      |
| 2018-2019 | 0            | 2                | -2                     | 107            | 1                  | 9                    | 7                   | 124                      | 192                         | -68                      |
| 2019-2020 | 0            | 2                | -2                     | 136            | 0                  | 9                    | 6                   | 151                      | 178                         | -27                      |
| 2020-2021 | 0            | 0                | 0                      | 74             | 0                  | 7                    | 6                   | 87                       | 177                         | -90                      |
| Average   | 0            | 1                | -1                     | 129            | 6                  | 8                    | 7                   | 151                      | 213                         | -63                      |